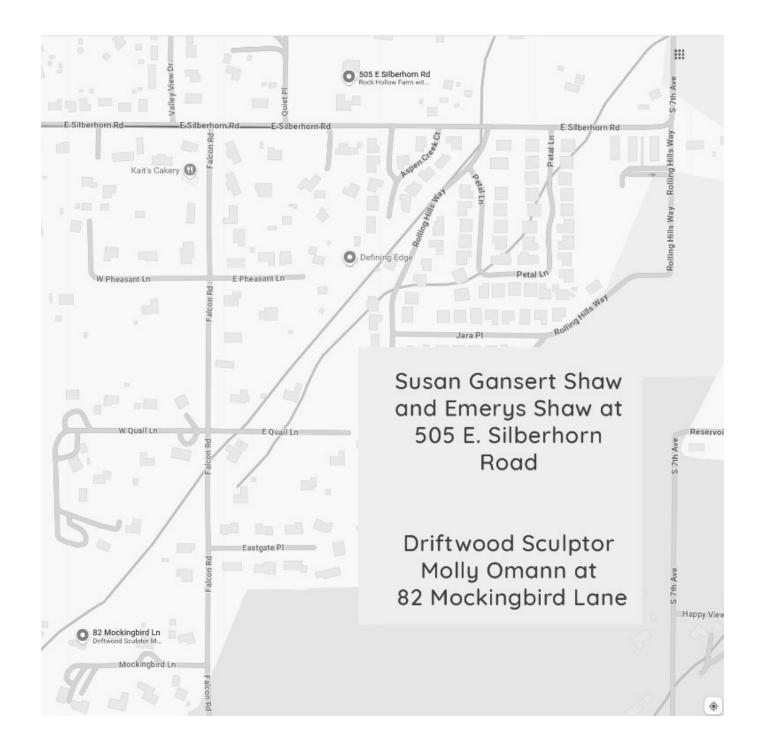

## Jean Wyatt – J Wyatt Art at 895 Sporseen Road, Sequim WA **(Saturday Only)**

Susan Gansert Shaw and Emerys Shaw at Rock Hollow Farm, 505 E. Silberhorn Road, Sequim WA

Molly Omann – Driftwood Sculptor Molly Omann at 82 Mockingbird Lane, Sequim WA