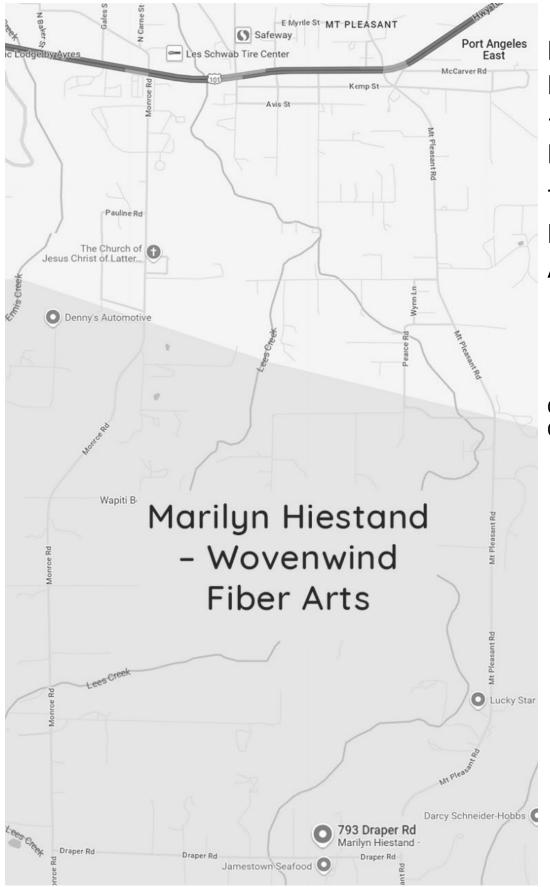

## Strait from the Artists

Christopher Allen – Bottleworks451 Recycled Art at 1131 W 11th Street, Port Angeles WA

Marilyn Hiestand – Wovenwind Fiber Arts 793 Draper Road, Port Angeles WA