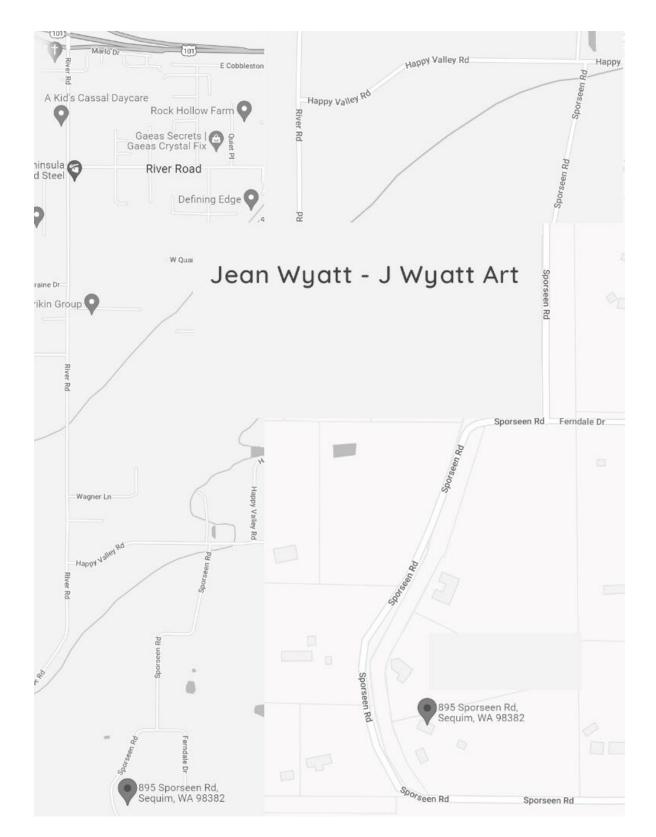

## Jean Wyatt – J Wyatt Art at 895 Sporseen Road, Sequim WA **(Saturday Only)**

Susan Gansert Shaw and Emerys Shaw at Rock Hollow Farm, 505 E. Silberhorn Road, Sequim WA

Molly Omann – Driftwood Sculptor Molly Omann at 82 Mockingbird Lane, Sequim WA