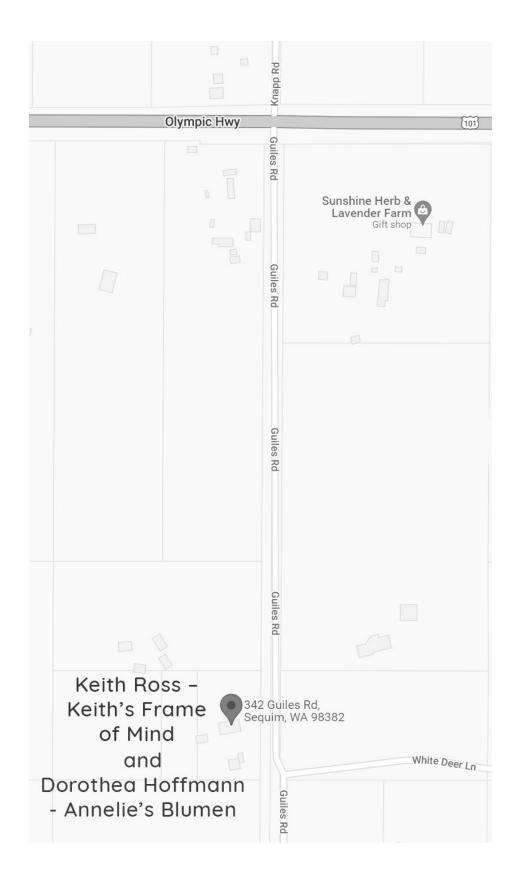

**2024 Strait from the Artists Studio Tour** https://straitfromtheartists.com/ Google Maps 2024 Copyright by Google.

Keith Ross – Keith's Frame of Mind and Dorothea Hoffmann - Annelie's Blumen at 342 Guiles Road, Sequim WA