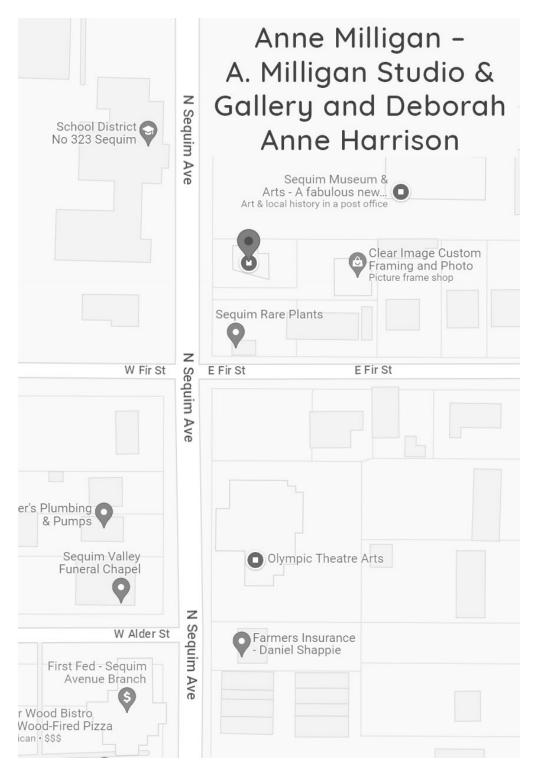

Anne Milligan – A. Milligan Art Studio & Gallery and Deborah Anne Harrison - Deborah Anne Harrison Designs at 520 N Sequim Ave, Sequim WA

2024 Strait from the Artists Studio Tour https://straitfromtheartists.com/