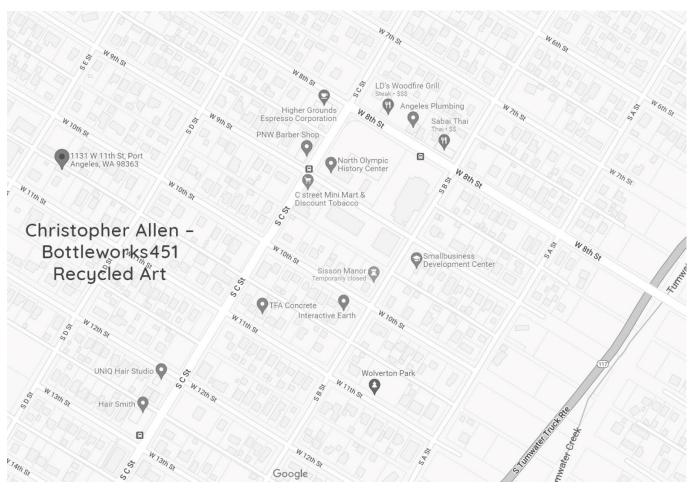

## Strait from the Artists

Christopher Allen – Bottleworks451 Recycled Art at 1131 W 11th Street, Port Angeles WA

Marilyn Hiestand – Wovenwind Fiber Arts 793 Draper Road, Port Angeles WA