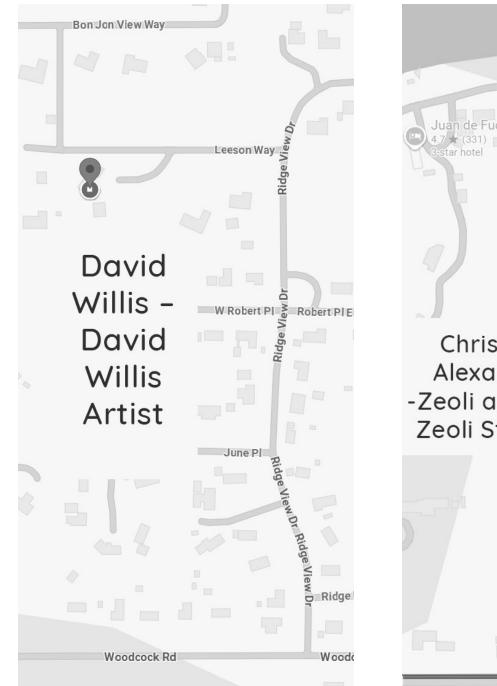

## David Willis – David Willis Artist at 73 Leeson Way, Sequim WA

Google Maps 2024 Copyright by Google.

Christine Alexandre-Zeoli and Len Zeoli Studios at 221 Thornton Drive, Sequim WA