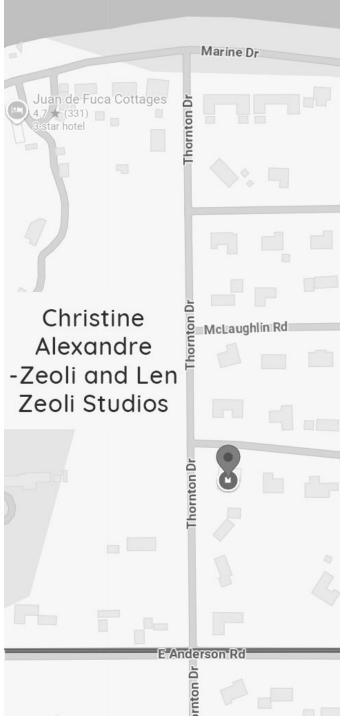

## David Willis – David Willis Artist at 73 Leeson Way, Sequim WA

Google Maps 2024 Copyright by Google.

Christine Alexandre-Zeoli and Len Zeoli Studios at 221 Thornton Drive, Sequim WA